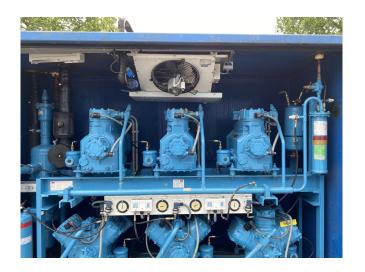

#### Used DWM D3DA5-50X-AWM/D (x3)

Used DWM D3DA5-50X-AWM/D (x3) semi-hermetic reciprocating compressor rack on Freon. Complete with a Alco OST-407 oil separator, oil reservoir and pressure, safety switches/gauges and a control cabinet. The compressors have a total displacement of 96,6 m<sup>3</sup>/h. \*Why choose for HOSBV? Were not only the largest used refrigeration specialist in Europe, but also, we deliver all equipment soley if it has passed our extensive quality test and after it has been cleaned industrially. \*If requested we are happy to arrange your shipment.