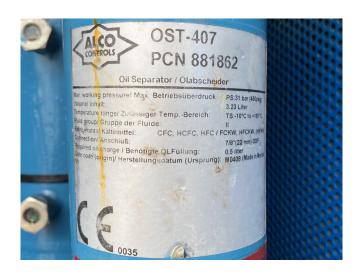

#### Used DWM D3DA5-50X-AWM/D (x3)

Used DWM D3DA5-50X-AWM/D (x3) semi-hermetic reciprocating compressor rack on Freon. Complete with a Alco OST-407 oil separator, oil reservoir and pressure, safety switches/gauges and a control cabinet. The compressors have a total displacement of 96,6 m<sup>3</sup>/h. \*Why choose for HOSBV? Were not only the largest used refrigeration specialist in Europe, but also, we deliver all equipment soley if it has passed our extensive quality test and after it has been cleaned industrially. \*If requested we are happy to arrange your shipment.