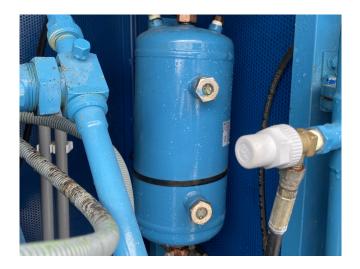

#### Used DWM D3DA5-50X-AWM/D (x3)

Used DWM D3DA5-50X-AWM/D (x3) semi-hermetic reciprocating compressor rack on Freon. Complete with a Alco OST-407 oil separator, oil reservoir and pressure, safety switches/gauges and a control cabinet. The compressors have a total displacement of 96,6 m<sup>3</sup>/h. \*Why choose for HOSBV? Were not only the largest used refrigeration specialist in Europe, but also, we deliver all equipment soley if it has passed our extensive quality test and after it has been cleaned industrially. \*If requested we are happy to arrange your shipment.