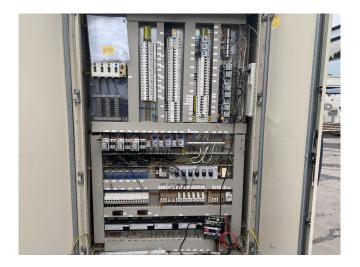

#### Used DWM D3DA5-50X-AWM/D (x3)

Used DWM D3DA5-50X-AWM/D (x3) semi-hermetic reciprocating compressor rack on Freon. Complete with a Alco OST-407 oil separator, oil reservoir and pressure, safety switches/gauges and a control cabinet. The compressors have a total displacement of 96,6 m<sup>3</sup>/h. \*Why choose for HOSBV? Were not only the largest used refrigeration specialist in Europe, but also, we deliver all equipment soley if it has passed our extensive quality test and after it has been cleaned industrially. \*If requested we are happy to arrange your shipment.