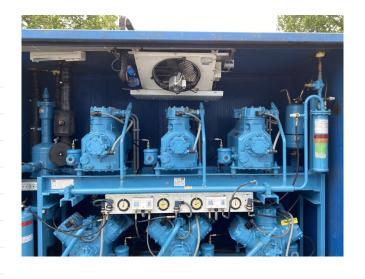

#### Used DWM D3DA5-50X-AWM/D (x3)

Used DWM D3DA5-50X-AWM/D (x3) semi-hermetic reciprocating compressor rack on Freon. Complete with a Alco OST-407 oil separator, oil reservoir and pressure, safety switches/gauges and a control cabinet. The compressors have a total displacement of 96,6 m<sup>3</sup>/h. \*Why choose for HOSBV? Were not only the largest used refrigeration specialist in Europe, but also, we deliver all equipment soley if it has passed our extensive quality test and after it has been cleaned industrially. \*If requested we are happy to arrange your shipment.