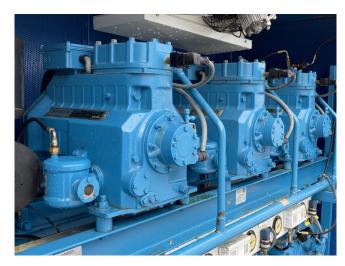

#### Used DWM D3DA5-50X-AWM/D (x3)

Used DWM D3DA5-50X-AWM/D (x3) semi-hermetic reciprocating compressor rack on Freon. Complete with a Alco OST-407 oil separator, oil reservoir and pressure, safety switches/gauges and a control cabinet. The compressors have a total displacement of 96,6 m<sup>3</sup>/h. \*Why choose for HOSBV? Were not only the largest used refrigeration specialist in Europe, but also, we deliver all equipment soley if it has passed our extensive quality test and after it has been cleaned industrially. \*If requested we are happy to arrange your shipment.