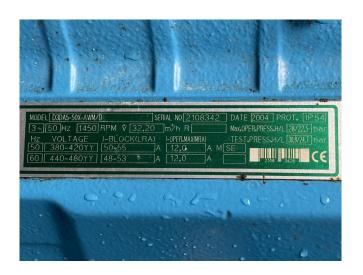

### **Specifications**

| Brand                    | DWM                  |
|--------------------------|----------------------|
| Type                     | D3DA5-50X-AWM/D (x3) |
| Refrigerant              | Freon                |
| kW at -5ºC/+40ºC         | 62,1                 |
| kW at -10°C/+40°C        | 50,5                 |
| kW at -20°C/+40°C        | 32,2                 |
| kW at -30°C/+40°C        | 19,2                 |
| kW at -40°C/+40°C        | 9,9                  |
| kW at -45°C/+40°C        | 6,1                  |
| On steel base frame      | <b>✓</b>             |
| Pressure safety switches | ✓                    |
| Hp/Lp/Op                 |                      |
| Pressure gauges          | ✓                    |
| Hp/Lp/Op                 |                      |
| Condensing pressure      | ✓                    |
| switches                 |                      |
| Oil separator            | ✓                    |
| Oil level system AC&R    | ✓                    |
| Sight Glass              | ✓                    |
| Solenoid Valve           | ✓                    |
| Control panel            | ✓                    |
| m3 / h                   | 96,6                 |
| Remarks                  | Y.o.b. 2004          |
| Package / Rack           | ✓                    |
| Sizes                    | 3050x1200x2400 mm    |
|                          | (LxWxH)              |
| Stock                    | 1                    |
|                          |                      |